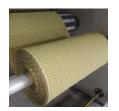

#### **Model - FWP**

The Woven Fabric Folding Machines FWP are our advanced range of fabric folding machines designed for doubling & lapping on cardboard & rolling on paper tube of finish, stable woven fabrics. These machines are designed for fabric manufacturers, garment factories, fabric distributors and warehouses. With single or multiple input and output options, these are versatile machines that can be customized to meet specific customer needs.

### **Application**

**WOVEN** 

NON WOVEN

KNITS

HOME TEXTILE

CARPET