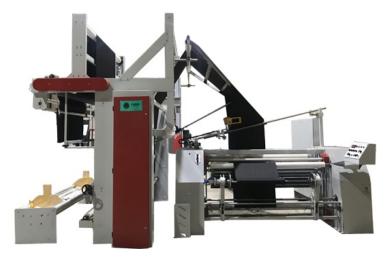

# Woven Fabric Folding Machine

#### **Model - FWP**

The Woven Fabric Folding Machines FWP are our advanced range of fabric folding machines designed for doubling & lapping on cardboard & rolling on paper tube of finish, stable woven fabrics. These machines are designed for fabric manufacturers, garment factories, fabric distributors and warehouses. With single or multiple input and output options, these are versatile machines that can be customized to meet specific customer needs.

#### **Features & Options**

- PLC controlled synchronizing system
- Forward and reverse run
- End detector
- · Edge guider at input
- Electronic counter meter
- · Automatic selvedge guider on doubling
- Variable roll compactness
- Selvedge shifting device for thick selvedge
- Cross cutter
- Automatic weighing
- Multi-functional Controller
- Roll Handling, Packing & Sorting