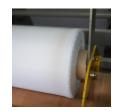

#### **Model - FWP**

The Woven Fabric Folding Machines FWP are our advanced range of fabric folding machines designed for doubling & lapping on cardboard & rolling on paper tube of finish, stable woven fabrics. These machines are designed for fabric manufacturers, garment factories, fabric distributors and warehouses. With single or multiple input and output options, these are versatile machines that can be customized to meet specific customer needs.