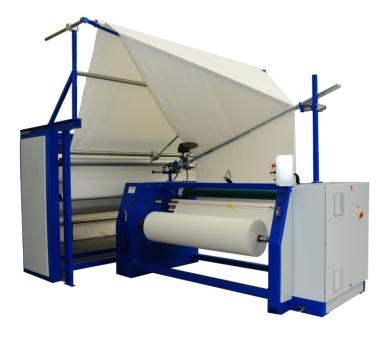

# Non Woven Fabric **Folding Machine**

#### **Model - FNW**

The Woven Fabric Folding Machines FWP are our advanced range of fabric folding machines designed for doubling & lapping on cardboard & rolling on paper tube of finish, stable woven fabrics. These machines are designed for fabric manufacturers, garment factories, fabric distributors and warehouses. With single or multiple input and output options, these are versatile machines that can be customized to meet specific customer needs.

# **Specifications**

| Working Width | Upto 5400 mm     |
|---------------|------------------|
| Input         | Roll / Big Batch |
| Output        | Roll             |

| Roll Diameter | 500 mm                |
|---------------|-----------------------|
| Machine Speed | 5 - 50 mtrs. / min    |
| Power Supply  | 415V AC - 50 / 60 Hz. |