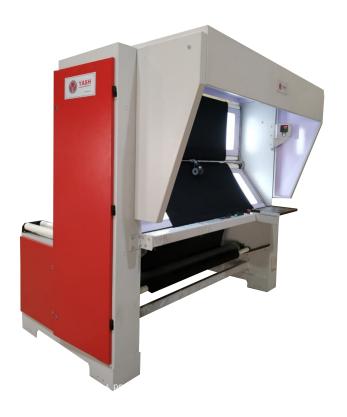

# **Tubular Knits Inspection Machine**

#### Model - ITK

The Tubular Knits Inspection Machines ITK are designed for inspection and measuring of grey and finish tubular knitted fabrics. These machines are specially designed for inspection of both faces simultaneously. A machine to inspect grey tubular and open width knitted fabric is also available.

### **Features & Options**

- Forward and reverse run
- Top and bottom illumination
- Top illumination with UV light
- Electronic counter meter
- Hood on inspection table
- Automatic weighing
- Multi-functional Controller
- · Roll Handling, Packing & Sorting