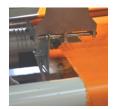

#### **Model - ITT**

The Technical Fabric Inspection Machines ITT are designed for quality inspection, measuring, slitting and compact winding of technical textiles. These machines are used at various stages of fabric manufacturing and can be customized to the needs of the customer.

### **Features & Options**

- PLC controlled synchronizing system
- Forward and reverse run
- Load Cell controls
- End detector
- Top and bottom illumination
- Electronic counter meter
- Hood on inspection table
- · Slitting system with one or more slitting units
- Selvedge guider for straight rolling
- Paper tube rack
- Variable roll compactness
- Face In Face Out winding
- Cross cutter
- Automatic weighing
- Multi-functional Controller
- Roll Handling, Packing & Sorting