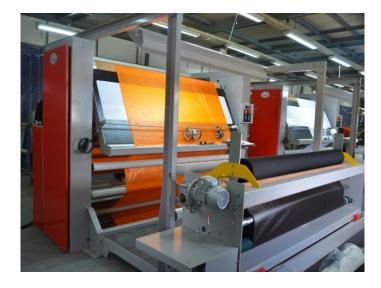

# **Technical Textiles Inspection Machine**

#### **Model - ITT**

The Technical Fabric Inspection Machines ITT are designed for quality inspection, measuring, slitting and compact winding of technical textiles. These machines are used at various stages of fabric manufacturing and can be customized to the needs of the customer.

### **Features & Options**

- PLC controlled synchronizing system
- Forward and reverse run
- Load Cell controls
- End detector
- Top and bottom illumination
- Electronic counter meter
- Hood on inspection table
- · Slitting system with one or more slitting units
- Selvedge guider for straight rolling
- Paper tube rack
- Variable roll compactness
- Face In Face Out winding
- Cross cutter
- Automatic weighing
- Multi-functional Controller
- Roll Handling, Packing & Sorting