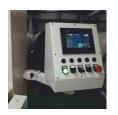

### **Features & Options**

- PLC controlled system
- Touch screen for easy machine operation
- End detector
- Edge guiding system
- · Pre-set length measuring and cutting
- · Contactless length measuring available
- Available with various cutting systems
- Inspection table with bottom illumination