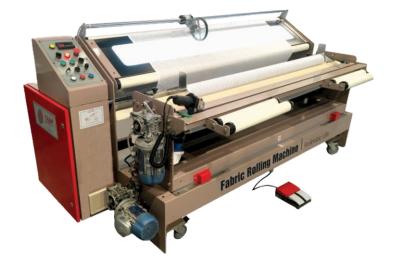

# **Cut-to-Length Machine for Rolls**

#### **Model - CTLR**

The Cut-to-Length Machines for Rolls CTLR are designed to automatically cut pre-set lengths & quantity of fabric rolls and are widely used for finish stable woven fabrics. These machines are designed for fabric manufacturers, garment factories, fabric distributors and small warehouses.

### **Features & Options**

- PLC controlled system
- Touch screen for easy machine operation
- End detector
- Edge guiding system
- · Pre-set length measuring and cutting
- · Contactless length measuring available
- Available with various cutting systems
- Inspection table with bottom illumination