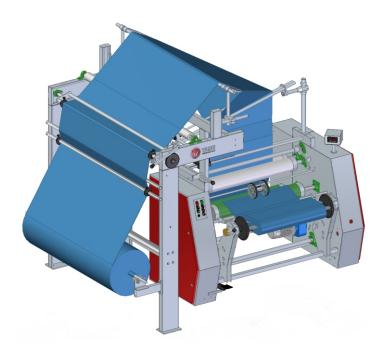

# Woven Fabric Folding Machine

#### **Model - FWS**

The Woven Fabric Folding Machines FWS are our economic range of fabric folding machines designed for doubling & lapping on cardboard & rolling on paper tube of finish, stable woven fabrics. These machines are designed for fabric manufacturers, garment factories, fabric distributors and small warehouses.

### **Features & Options**

- Forward run
- End detector
- Mechanical counter meter
- Selvedge guider on doubling the fabric
- Variable roll compactness
- Selvedge shifting device for thick selvedge
- Cross Cutter

# **Specifications**

| Working Width | 1800 - 3400 mm  |
|---------------|-----------------|
| Input         | Pile / Roll     |
| Output        | Bookfold / Roll |

| Roll Length   | 45 mtrs.              |
|---------------|-----------------------|
| Machine Speed | 5 - 50 mtrs. / min    |
| Power Supply  | 415V AC - 50 / 60 Hz. |