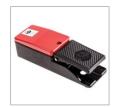

#### **Features & Options**

- Forward run
- End detector
- Mechanical counter meter
- Electronic counter meter
- Foot Switch
- Selvedge guider for straight rolling
- Selvedge shifting device for thick selvedge
- Variable roll compactness
- Cross cutter