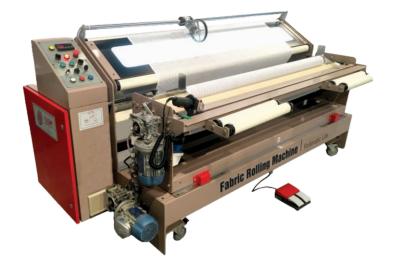

# Woven Fabric Rewinding Machine

#### Model - RSI

The Woven Fabric Rewinding Machines RSI are our economic range of fabric inspection, rolling, measuring and cutting machines widely used for stable woven fabrics. These machines can be used at various stages of fabric manufacturing and are specially designed for garment factories, fabric distributors and small warehouses.

#### **Features & Options**

- Forward run
- End detector
- Mechanical counter meter
- Electronic counter meter
- Foot Switch
- Selvedge guider for straight rolling
- Selvedge shifting device for thick selvedge
- Variable roll compactness
- Cross cutter

## **Specifications**

| Working Width | 1200 - 2400 mm |
|---------------|----------------|
| Input         | Pile / Roll    |
| Output        | Roll           |

| Roll Diameter | 300 - 500 mm          |
|---------------|-----------------------|
| Machine Speed | 5 - 50 mtrs. / min    |
| Power Supply  | 415V AC - 50 / 60 Hz. |