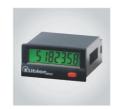

#### **Features & Options**

- Forward run
- End detector
- Mechanical counter meter
- Electronic counter meter
- Foot Switch
- Selvedge guider for straight rolling
- Selvedge shifting device for thick selvedge
- Variable roll compactness
- Cross cutter