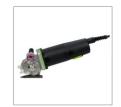

#### **Features & Options**

- Forward run
- End detector
- Mechanical counter meter
- Electronic counter meter
- Foot Switch
- Selvedge guider for straight rolling
- Selvedge shifting device for thick selvedge
- Variable roll compactness
- Cross cutter