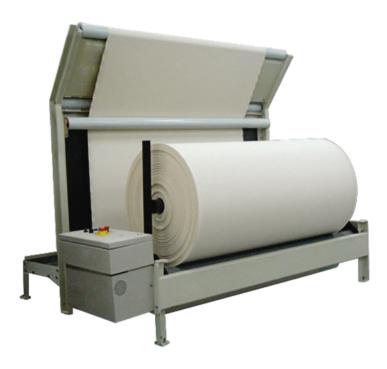

# **Loom Batching Motion**

#### Model - LBM

The Loom Batching Machines LBM can be combined with most textile looms of stable woven and technical textiles. These machines are designed for fabric manufacturers in the weaving sector.

### **Features & Options**

- Automatic synchronisation with loom
- Full forward run
- Operator Platform
- Inspection table
- Bottom illumination
- Fabric accumulation during roll change
- Face In Face Out winding
- Selvedge shifting device for thick selvedge
- Automatic unloading of roll