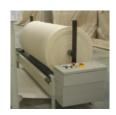

# **Loom Batching Motion**

#### Model - LBM

The Loom Batching Machines LBM can be combined with most textile looms of stable woven and technical textiles. These machines are designed for fabric manufacturers in the weaving sector.

## **Specifications**

| Working Width | 1800 - 3800 mm |
|---------------|----------------|
| Input         | Loom           |
| Output        | Roll           |

| Roll Diameter | 1500 mm               |
|---------------|-----------------------|
| Machine Speed | Loom Speed            |
| Power Supply  | 415V AC - 50 / 60 Hz. |