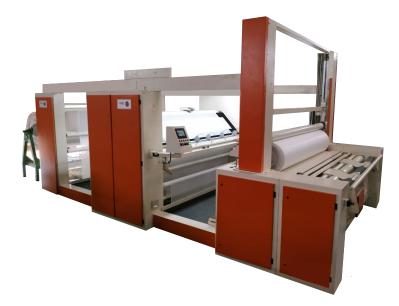

# **Non Woven Fabric Inspection Machine**

#### Model - INW

The Non woven Fabric Inspection Machines INW are designed for quality inspection, measuring, slitting and compact winding of non woven fabrics. These machines are used at the final stage of fabric manufacturing and can be customized to the needs of the customer.

#### **Features & Options**

- PLC controlled synchronizing system
- Forward and reverse run ٠
- Positive unwinder •
- Web aligner for straight rolling •
- Top and bottom illumination
- Top illumination with UV light •
- Electronic counter meter
- Slitting system with one or more slitting units
- Edge waste extraction system
- Top pressure roller for compact winding
- Variable roll compactness
- Cross cutter •
- Automatic weighing •
- Multi-functional Controller •
- Roll Handling, Packing & Sorting •